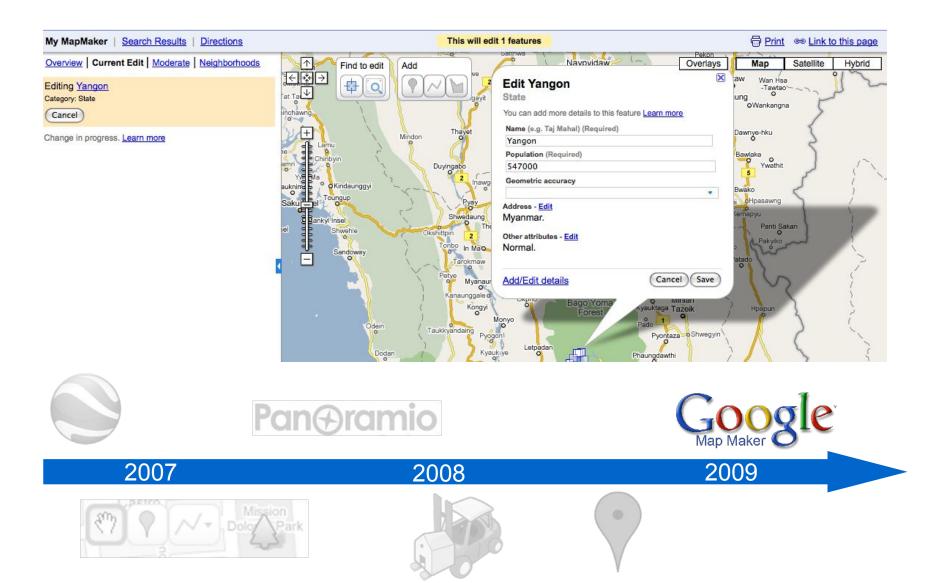

# Mapping the world, one Map Maker at a time

Google

# Evolution of the GeoWeb

**Google Earth Community** 

| /ou are not logged in. [Login]                                                                                                                                                                                     | Entrance · Main Index · Search · Active Topics<br>New user · Who's Online · FAQ |       |                                                               |           |
|--------------------------------------------------------------------------------------------------------------------------------------------------------------------------------------------------------------------|---------------------------------------------------------------------------------|-------|---------------------------------------------------------------|-----------|
| 2 News                                                                                                                                                                                                             | Threads                                                                         | Posts |                                                               | Last post |
| Google Earth News (36 viewing)<br>Headlines for the Entrance                                                                                                                                                       | 40                                                                              | 72    | Exciting news for Google E<br>(seer) - 03/14/06 08:28 AM      |           |
| Google Earth Sightseer (23 viewing)<br>The Google Earth Sightseer Globe newsletter and the Where in the World contest                                                                                              | 18                                                                              | 29    | Keyhole GLOBE May 2005<br>(seer) - 07/18/05 07:42 AM          |           |
| ? Earth                                                                                                                                                                                                            | Threads                                                                         | Posts |                                                               | Last post |
| National Geographic Content (23 viewing)<br>The place for placemarks and discussions about content in the National Geographic Magazine layers.                                                                     | 127                                                                             | 985   | Re: A Jeep on Desert<br>(lanUK) - 03/16/06 02:28 AM           |           |
| Earth Browsing (172 viewing)<br>The primary forum for sharing and discussing places around the world                                                                                                               | 61575                                                                           | 84520 | Kulta - Tromsdalen Kulturh<br>(Kulta) - 03/16/06 11:58 AM     |           |
| Dynamic Data Layers (22 viewing)<br>The home of user-published data layers that Google Earth users can easily install and enable: houses for sale, crime logs, today's weather, shared photographs, and many more. | 454                                                                             | 2785  | Re: Real-Time Los Angeles<br>(BreakDecks) - 03/15/06 09:05 PM |           |
| Models and Annotations (16 viewing)<br>Share and Discuss 3D models and geospatial annotations created with Google Earth Plus, Google Earth Pro, or<br>KML.                                                         | 424                                                                             | 1746  | Re: Karamel - 3D version 9<br>(Knuks) - 03/16/06 06:51 AM     |           |
| Current Events (18 viewing)<br>Placemarks/Overlays regarding events of the day                                                                                                                                     | 1916                                                                            | 6342  | crash in culver city, 03/1<br>(smokeonit) - 03/16/06 11:56 AM |           |
| Fun and Games (31 viewing)<br>A fun place to post mystery placemarks, pose riddles, and offer hints                                                                                                                | 7565                                                                            | 37355 | (danescombe) - 03/16/06 11:58 AM                              |           |
| Travel Information (59 viewing)                                                                                                                                                                                    | 01100                                                                           | 07050 | Meikles Hotel                                                 |           |