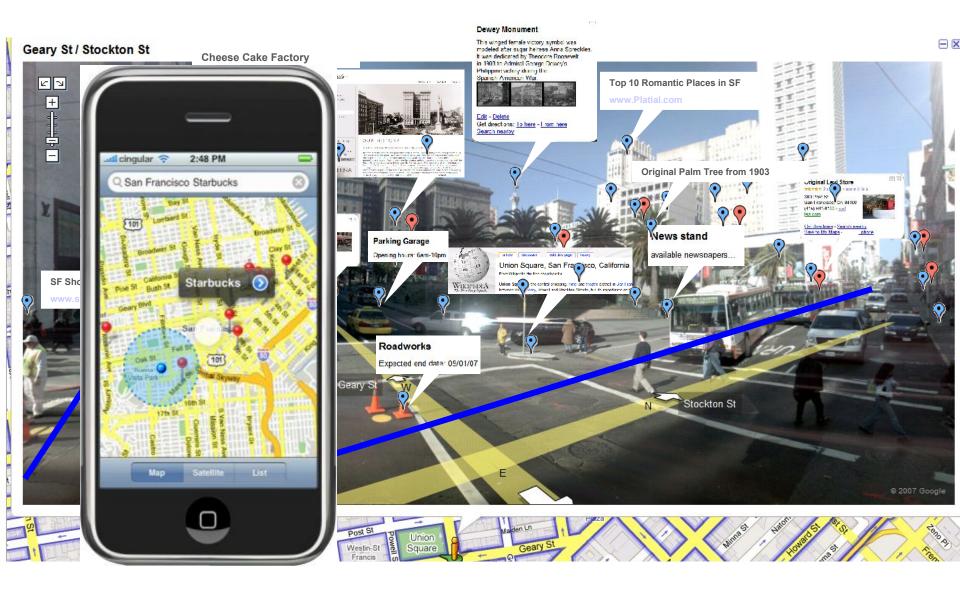

oration
   Panoramio layer
  - Wikipedia layer
  - Youtube layer
- Street View the next generation of Maps
  - Panoramio integration and "smart navigation"



- Using mobile find places on the run
  - Search for a restaurant
  - Transit and other directions
  - Click-to-call
- Maps API and our approach to open innovation
   API is a considerable fraction of the Maps traffic



### • Place pages

- re-defining what a "place" is
- comprehensive information about all types of locations
   many things have a geographic context
- Wide range of information about a place is out there
  people want to know more than address / phone
  photos, reviews, related maps, how to get there
  presenting the info in a simple, organized way
- Powerful tool for local businesses

# Union Square, San Francisco





# Thank You

# Questions?