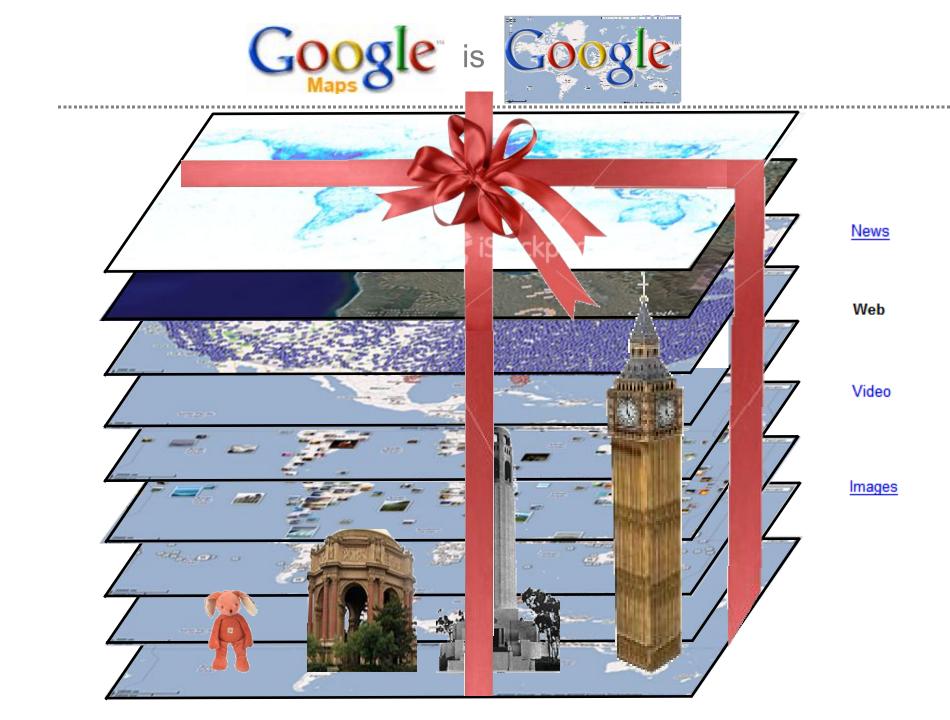

ation
   Panoramio layer
  - Wikipedia layer
  - Youtube layer
- Street View the next generation of Maps
  - Panoramio integration and "smart navigation"



- Using mobile find places on the run
  - Search for a restaurant
  - Transit and other directions
  - Click-to-call
- Maps API and our approach to open innovation
   API is a considerable fraction of the Maps traffic



### • Place pages

- re-defining what a "place" is
- comprehensive information about all types of locations
   many things have a geographic context
- Wide range of information about a place is out there
  people want to know more than address / phone
  photos, reviews, related maps, how to get there
  presenting the info in a simple, organized way
- Powerful tool for local businesses

# Union Square, San Francisco





# Thank You

# Questions?