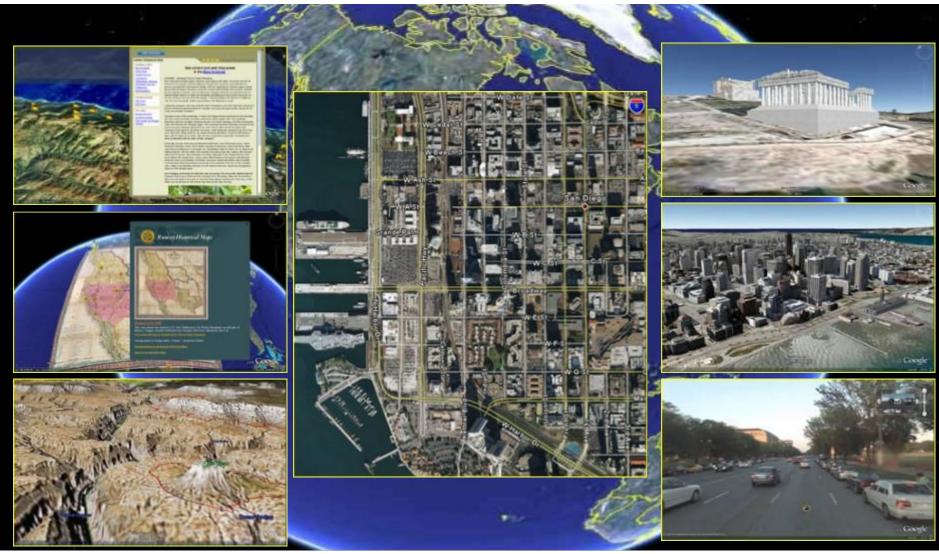

"I have no doubt that Google Earth helped us save lives during our 28 days over New Orleans." - Staff Sergeant Ron Schroeder - 24<sup>th</sup> Medical Company (Air Ambulance)

Google Earth