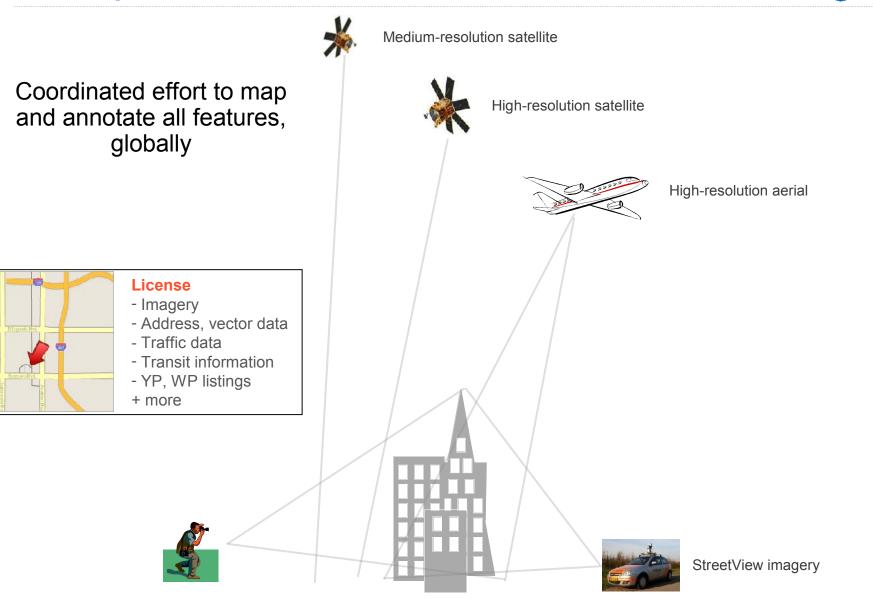

e

Image © 2008 TerraMetrics

Image © 2008 DigitalGlobe



۲

est Danfu

Google

Eye alt 237.02 km 🔘 //

# Surui Chief 2007

o Amazon - Surui Reservation

Ministro Andreazza

• Castanheiras

• Novo Horizonte do Oeste

2007 Europa Technologies Image 2007 TerraMetrics

Pointer 11'09'39.12" S 61 24'58.34" Welevi d877 ftura

Streaming ||||||||100%



Eye alt 90.61 mi



# To geographically organize the world's information and make it universally accessible and useful.

### **SmartMaps**



# Layers







# **Building the GeoWeb**

## **Building the GeoWeb - Data Sources**



### **Building the GeoWeb - Partners**





# Building the GeoWeb - Blending Data





# Building the GeoWeb - Elevation









# Building the GeoWeb - Look Around You!







## **Building the GeoWeb - Data Sources**



# Building the GeoWeb - It's more than partners



### Internet growth: "Up and to the right"







# Evolution of the GeoWeb





**Google Earth Community** 

| /ou are not logged in. [Login]                                                                                                                                                                                     | Entrance · Main Index · Search · Active Topics<br>New user · Who's Online · FAQ |       |                                                               |           |
|--------------------------------------------------------------------------------------------------------------------------------------------------------------------------------------------------------------------|------------------------------------------