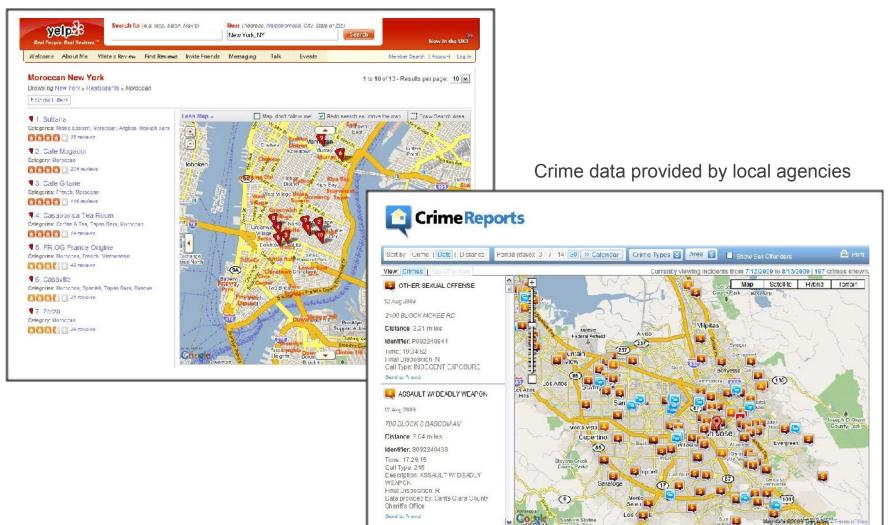

#### Restaurant & business listings

| greatschools<br>Twind 3 select Rifferen |                                              |                         | Here Street, Boostin Cay States in<br>                           |                                |  |
|-----------------------------------------|----------------------------------------------|-------------------------|------------------------------------------------------------------|--------------------------------|--|
| - Home - Research & Co                  | usere Summer Planning Com                    | nddowin Ist I           | alege Elimity Treed                                              | lew-deltare                    |  |
| hicego Schools                          | Hearby Cities                                | Chara Ba                | wys   Ozh Fark   Forea, Park   S                                 | itichney   Mare +              |  |
| op Rated Chicago Public S               | chaola                                       | and the second          | Recent Parent Recleve                                            |                                |  |
|                                         | Two trach took torouts                       | unertacheols<br>listing | Bahatha 1996 School                                              | *****                          |  |
|                                         | bell blenentury school                       | 0                       | Rabinity is an encoderis school. Liveryone is inclu-             |                                |  |
|                                         | Decement Flexical Dimensiony<br>School       | 0                       | Rescall Femaley School<br>#Tenoro                                | *****                          |  |
|                                         | Trigotonis Donasia y Schot                   | Ö                       |                                                                  | r gib hat ar chaite in bis teh |  |
|                                         | Litter Humanany Jackson<br>Gilled Center     | 0                       | Tall High School<br>Tally and<br>Wonder for school that has some |                                |  |
|                                         | Hawthor is blanamilary beholastic<br>Academy | 0                       | ton                                                              |                                |  |