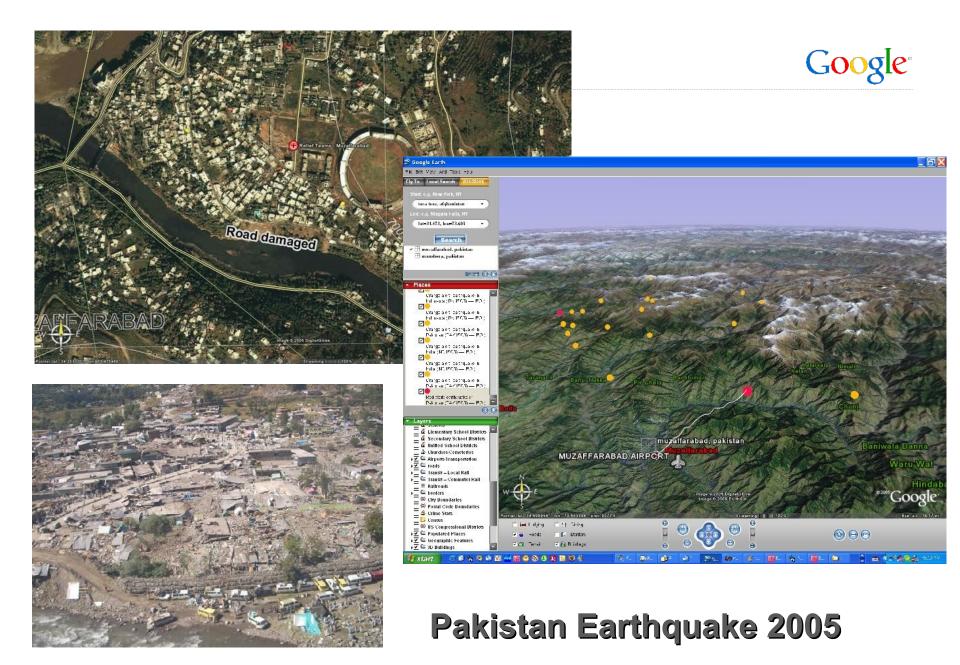

"I have no doubt that Google Earth helped us save lives during our 28 days over New Orleans." - Staff Sergeant Ron Schroeder - 24<sup>th</sup> Medical Company (Air Ambulance)

Google Earth