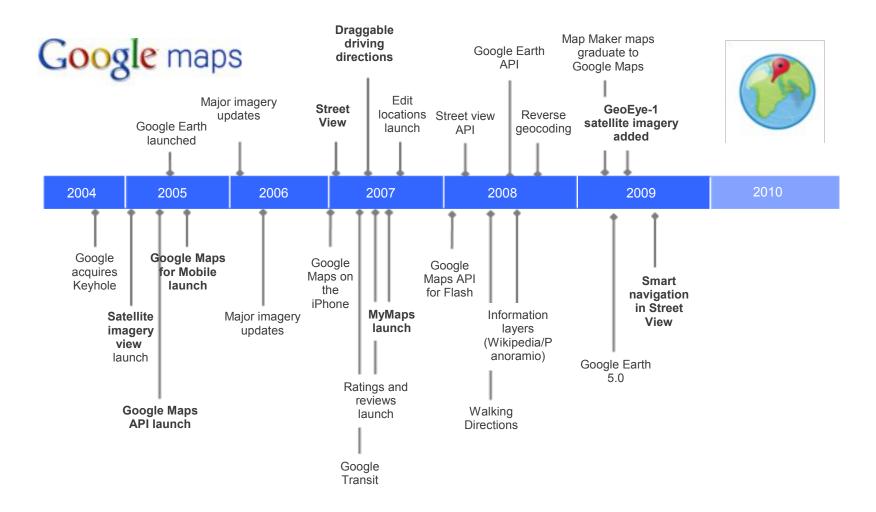

# Google Google Maps - Where we've been and the road ahead

Marcelo Quintella December 04, 2009



# To organize the world's information and make it universally accessible and useful.



# To geographically organize the world's information and make it universally accessible and useful.

# A little bit of history



# Largest Fused Earth Database Ever Created



Google Confidential and Proprietary

# Google: Maps e Earth

- Every day, Maps and Earth users spend over 1 million hours browsing geo content
  - Most popular mapping site in the world
  - Most popular mapping site in Europe
  - Most popular mapping site in the U.S
  - Most popular mapping site in Brazil
  - Provides detailed street maps in over 100 countries
  - Over 20 million maps have been created by users
  - Over 150,000 active sites using the Maps API
  - Over 10 million Panoramio photos (photos of places) are viewable in Maps and Earth
  - Transit routing is available in more than 250 cities worldwide covering tens of thousands of transit stations
  - 500 million unique Earth user activations
  - Detailed Street View imagery is avai