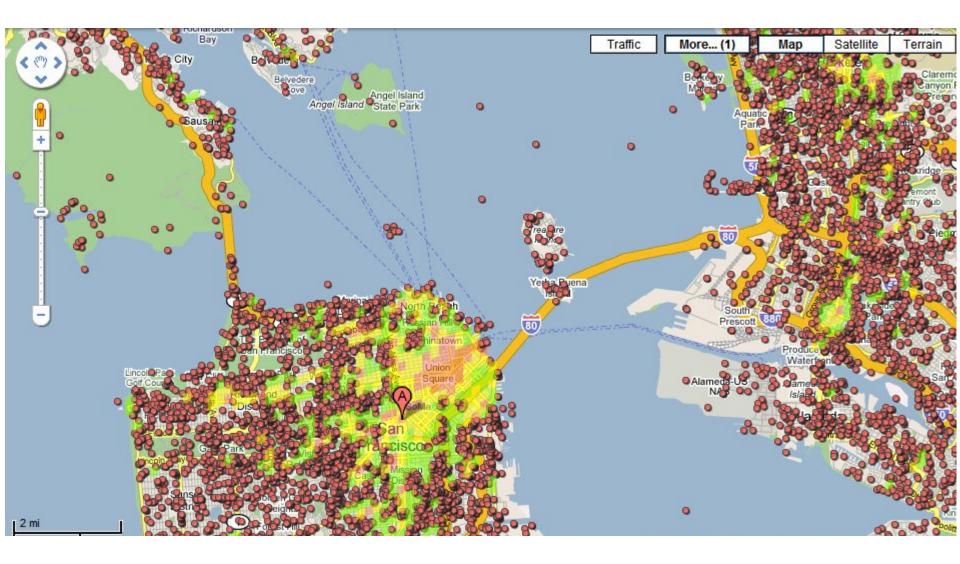

|                           |



#### Google Local Business Center







# Mapping the world, one Map Maker at a time

Google

#### Little Tobago



#### Argentina – one way streets



#### Caribbean golf course



#### *Ivory Coast – mapping through the clouds*



# A global, collaborative canvas



#### Lapu City, Philippines



### Madurai, India



# San Francisco, CA









# Helping users find information



- We put a lot of thought into how Maps work for users
- Our goal: make it easy to discover useful and relevant information quickly
- Demos of More button useful for travel and exploration
   Panoramio layer
  - Wikipedia layer
  - Youtube layer
- Street View the next generation of Maps
  - Panoramio integration and "smart navigation"



- Using mobile find places on the run
  - Search for a restaurant
  - Transit and other directions
  - Click-to-call
- Maps API and our approach to open innovation
   API is a considerable fraction of the Maps traffic



### • Place pages

- re-defining what a "place" is
- comprehensive information about all types of locations
   many things have a geographic context
- Wide range of information about a place is out