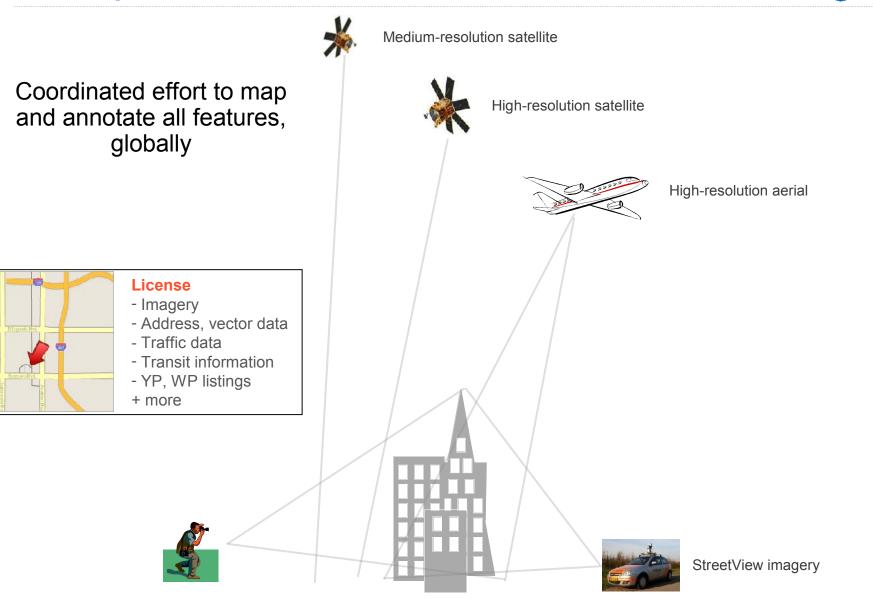

AL MUSEUM CRISIS IN DARFUR



GIRL WITH BABY SISTER Girl with traumatized baby sister. The baby has not made a sound since the day their parents were slaughtered and the village burned.

ushmm.org Ib Lann Basi | the Gui Lite

Image © 2008 TerraMetrics

Image © 2008 DigitalGlobe



۲

est Danfu

Google

Eye alt 237.02 km 🔘 //

# Surui Chief 2007

o Amazon - Surui Reservation

Ministro Andreazza

• Castanheiras

• Novo Horizonte do Oeste

2007 Europa Technologies Image 2007 TerraMetrics

Pointer 11'09'39.12" S 61 24'58.34" Welevi d877 ftura

Streaming ||||||||100%



Eye alt 90.61 mi



# To geographically organize the world's information and make it universally accessible and useful.

### **SmartMaps**



# Layers







# **Building the GeoWeb**

## **Building the GeoWeb - Data Sources**



### **Building the GeoWeb - Partners**





# Building the GeoWeb - Blending Data





# Building the GeoWeb - Elevation









# Building the GeoWeb - Look Around You!







## **Building the GeoWeb - Data Sources**



# Building the GeoWeb - It's more than partners



### Internet growth: "Up and to the right"







# Evolution of the GeoWeb





**Google Earth Community** 

| /ou are not logged in. [Login]                                                                                                                                                                                     | Entrance · Main Index · Search · Active Topics<br>New user · Who's Online · FAQ |       |                                                               |           |
|--------------------------------