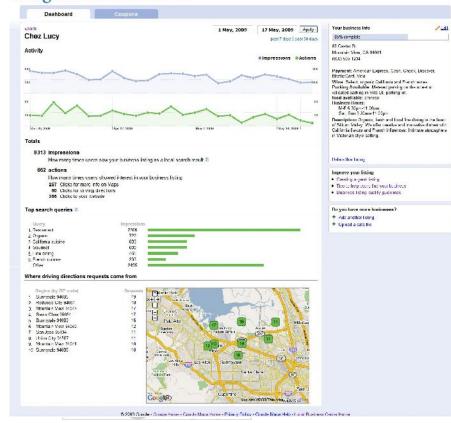

# Pan⊕ramio

Google Local Business Center

Enter your business information below. Your listing will appear to the right. This is just a first step. After this has been completed, you will be able to upload photos and videos, specify categories, payment options and business hours and much more.

#### Google Local Business Center