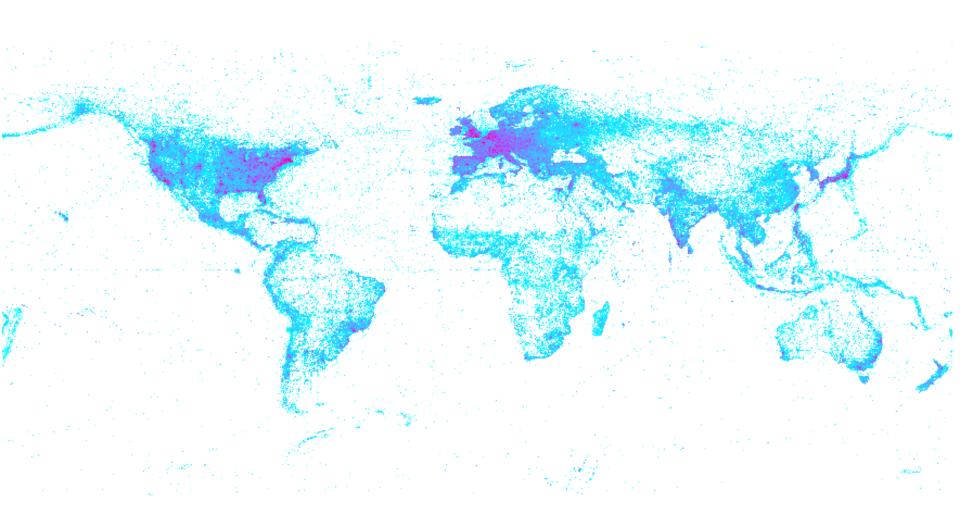

# Google: Maps e Earth

- Every day, Maps and Earth users spend over 1 million hours browsing geo content
  - Most popular mapping site in the world
  - Most popular mapping site in Europe
  - Most popular mapping site in the U.S
  - Most popular mapping site in Brazil
  - Provides detailed street maps in over 100 countries
  - Over 20 million maps have been created by users
  - Over 150,000 active sites using the Maps API
  - Over 10 million Panoramio photos (photos of places) are viewable in Maps and Earth
  - Transit routing is available in more than 250 cities worldwide covering tens of thousands of transit stations
  - 500 million unique Earth user activations
  - Detailed Street View imagery is available in 10 countries around the world
  - Earth is available in 41 different languages
  - The satellite imagery in Google Earth covers over 30% of the world's land surface and 50% of the world's population in sub-meter high resolution.
  - 100 Million stars and 200 Million galaxies are visible in Sky, some of them have never been seen by a human eye before