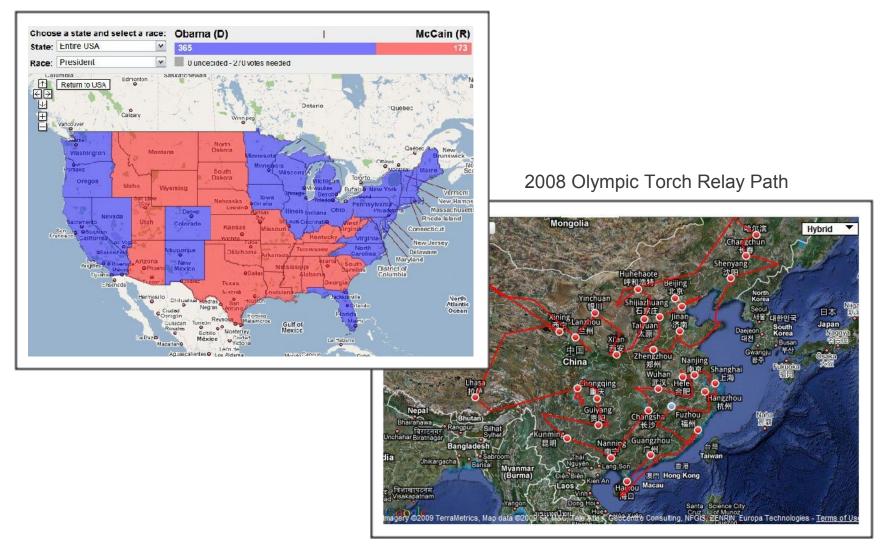

# Maps have taken off in the consumer space

2008 U.S. Presidential Election

# Maps have taken off in the consumer space